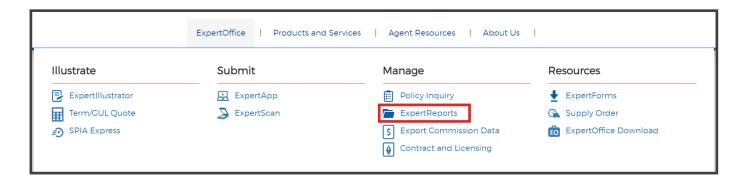

From the IMG website portal drop-down menu <a href="https://img.anicoweb.com">https://img.anicoweb.com</a> select ExpertOffice > <a href="ExpertReports">ExpertReports</a>.

ExpertReports within the ExpertOffice App Download