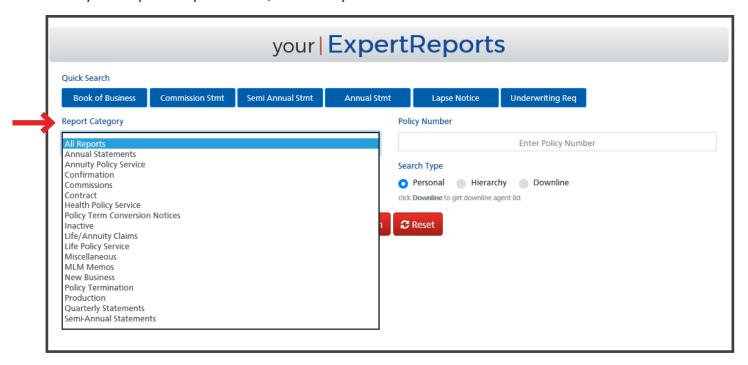

## **Dashboard**

The ExpertReports default screen has different search filter options to locate correspondence.

Select a Quick Search button for all available reports in the selected category.

Other search/filtering options include a drop down **Report Category**, Date Period, or the agent can input a specific Policy Number. Under the Search Type section there are options to filter your reports by Personal, Hierarchy and Downline.