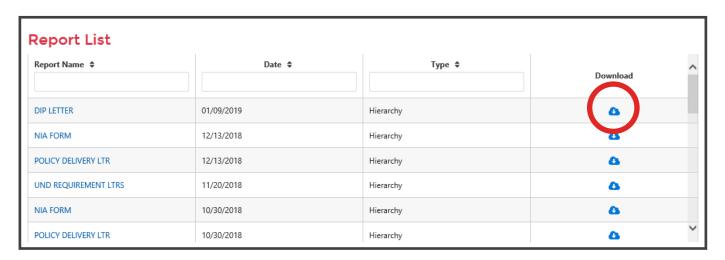

## 4 Report List

The search will generate a Report List. The reports are listed by date. Select the **Download** icon to save the file to your computer or device.

IMG Field Support Center 888-501-4043 | https://img.anicoweb.com