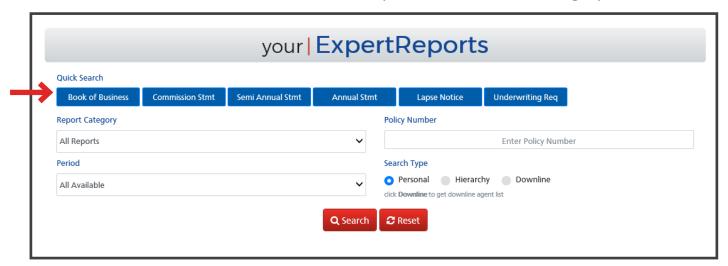

## **Dashboard**

The ExpertReports default screen has different search filter options to locate correspondence.

Select a Quick Search button for all available reports in the selected category.

Other search/filtering options include a drop down **Report Category**, Date Period, or the agent can input a specific Policy Number. Under the Search Type section there are options to filter your reports by Personal, Hierarchy and Downline.